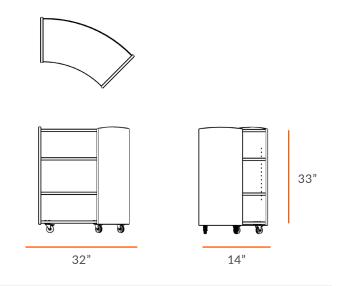

## **TECHNICAL DRAWING**

| EVERGREEN<br>SHELVING |     |
|-----------------------|-----|
| LENGTH                | 32" |
| DEPTH                 | 14" |
| HEIGHT                | 33" |

Dimensions indicated are approximate. Please contact us if you require clarification.