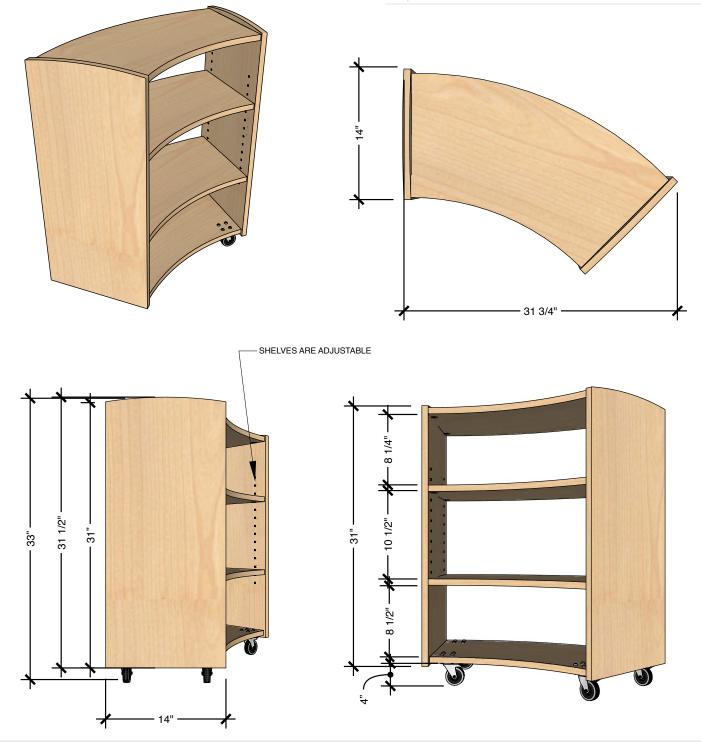

### Description

The 32" curved **15 Series Evergreen Shelf** includes 2 adjustable shelves and is designed to fit corner spaces or pair with other **15 series Evergreen shelves** to provide room division and storage to your learning space. Locking castors allow this piece to move about your space as needed. Highly durable, with finger friendly edges, this shelf is ideal for use in all early learning, kindergarten and elementary school environments.

#### Views

Refer to Technical Sheet for more details.

## **TECHNICAL DRAWING**

| EVERGREEN<br>SHELVING |     |
|-----------------------|-----|
| LENGTH                | 32" |
| DEPTH                 | 14" |
| HEIGHT                | 33" |

Dimensions indicated are approximate. Please contact us if you require clarification.