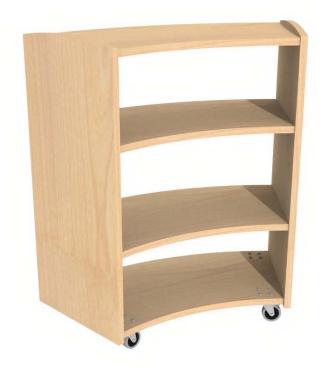

### Description

The 32" curved **15 Series Evergreen Shelf** includes 2 adjustable shelves and is designed to fit corner spaces or pair with other **15 series Evergreen shelves** to provide room division and storage to your learning space. Locking castors allow this piece to move about your space as needed. Highly durable, with finger friendly edges, this shelf is ideal for use in all early learning, kindergarten and elementary school environments.